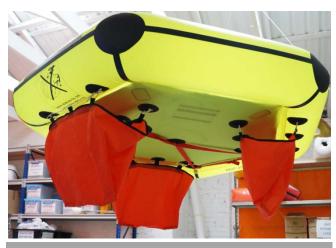

## **SOSMARINE**

165 litres of ballast water (3) pockets making it exceptionally stable

Large sea anchor

#### **FEATURES**

- The SOS 2 person life raft has very stable 3 water pockets 165 litres of ballast water
- Ultra light: weighs only 6.8 kilos (15lbs) in basic fit out
- Suitable for all age groups (adults & children) to handle
- Compact valise packed 500 x 350x 110mm (20"x14"x43")
- Large sea anchor-400mm x 600mm (15".8 x 23.6 ")
- Disposable **520 gram** CO2 inflation system
- Thermally insulated floor, this simple feature is also reflective for search and rescue
- Compact and easy to stow
- JUST THROW- it automatically inflates
- Incorporates a hand/foot pump
- Floating safety knife, bailer, life line and rescue quoit with floating line
- Pea-Less whistle
- Durable 210D nylon fabric PU laminated
- Roomy 0.96 square metre interior (10.3 square feet)