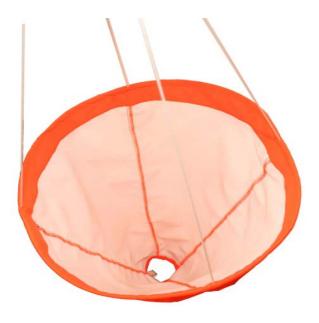

## **SOSMARINE**

165 litres of ballast water (3) pockets making it exceptionally stable

Large sea anchor

#### **FEATURES**

- The SOS 2 person life raft has very stable 3 water pockets 165 litres of ballast water
- Ultra light: weighs only 6.8 kilos (15lbs) in basic fit out
- Suitable for all age groups (adults & children) to handle
- Compact valise packed 500 x 350x 110mm (20"x14"x43")
- Large sea anchor-400mm x 600mm (15".8 x 23.6 ")
- Disposable **520 gram** CO2 inflation system
- Thermally insulated floor, this simple feature is also reflective for search and rescue
- Compact and easy to stow
- JUST THROW- it automatically inflates
- Incorporates a hand/foot pump
- Floating safety knife, bailer, life line and rescue quoit with floating line
- Pea-Less whistle
- Durable 210D nylon fabric PU laminated
- Roomy 0.96 square metre interior (10.3 square feet)