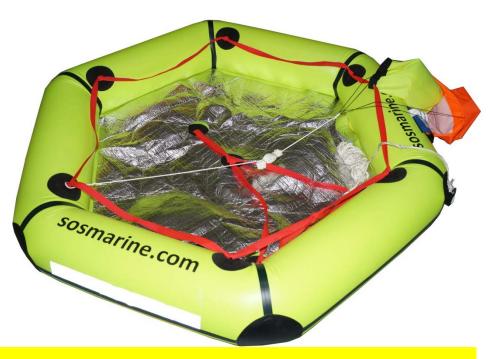

## **SOSMARINE**

165 litres of ballast water (3) pockets making it exceptionally stable

Large sea anchor

#### **FEATURES**

- The SOS 2 person life raft has very stable 3 water pockets 165 litres of ballast water
- Ultra light: weighs only 6.8 kilos (15lbs) in basic fit out
- Suitable for all age groups (adults & children) to handle
- Compact valise packed 500 x 350x 110mm (20"x14"x43")
- Large sea anchor-400mm x 600mm (15".8 x 23.6 ")
- Disposable **520 gram** CO2 inflation system
- Thermally insulated floor, this simple feature is also reflective for search and rescue
- Compact and easy to stow
- JUST THROW- it automatically inflates
- Incorporates a hand/foot pump
- Floating safety knife, bailer, life line and rescue quoit with floating line
- Pea-Less whistle
- Durable 210D nylon fabric PU laminated
- Roomy 0.96 square metre interior (10.3 square feet)